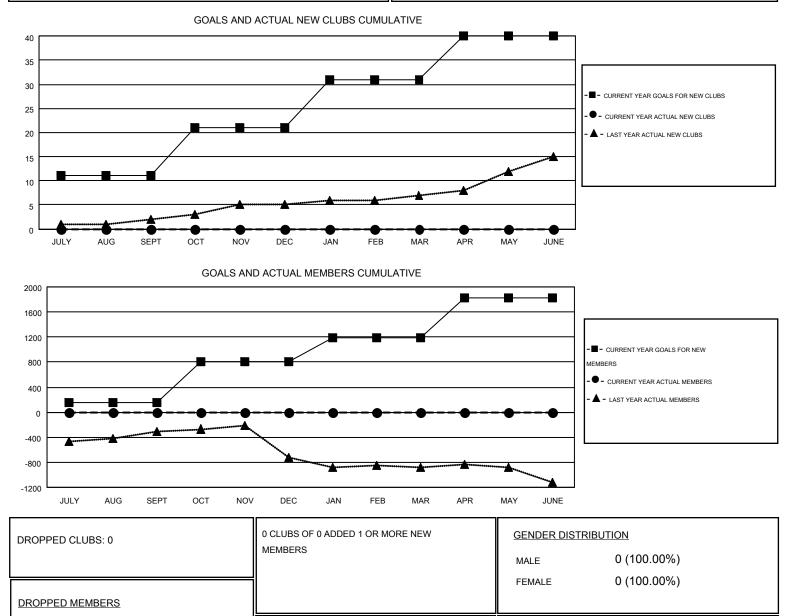

## HAL GRIFFIN GMT

| GM   | г са | 1 |
|------|------|---|
| Olvi |      | 1 |

| Clubs                 |                  |           |                  | Members<br>RESULTS FOR 2016-2017 |               |                    |                                        |                    |                  |
|-----------------------|------------------|-----------|------------------|----------------------------------|---------------|--------------------|----------------------------------------|--------------------|------------------|
| RESULTS FOR 2016-2017 |                  |           |                  |                                  |               |                    |                                        |                    |                  |
| QUARTER               | NEW CLUB<br>GOAL | NEW CLUBS | DROPPED<br>CLUBS | NET<br>GAIN/LOSS                 | QUARTER       | NEW MEMBER<br>GOAL | CHARTER AND<br>NEW<br>MEMBERS<br>ADDED | DROPPED<br>MEMBERS | NET<br>GAIN/LOSS |
| JULY/AUG/SEPT         | 11               | 0         | 0                | 0                                | JULY/AUG/SEPT | 156                | 0                                      | 0                  | 0                |
| OCT/NOV/DEC           | 10               | 0         | 0                | 0                                | OCT/NOV/DEC   | 650                | 0                                      | 0                  | 0                |
| JAN/FEB/MAR           | 10               | 0         | 0                | 0                                | JAN/FEB/MAR   | 383                | 0                                      | 0                  | 0                |
| APR/MAY/JUNE          | 9                | 0         | 0                | 0                                | APR/MAY/JUNE  | 638                | 0                                      | 0                  | 0                |